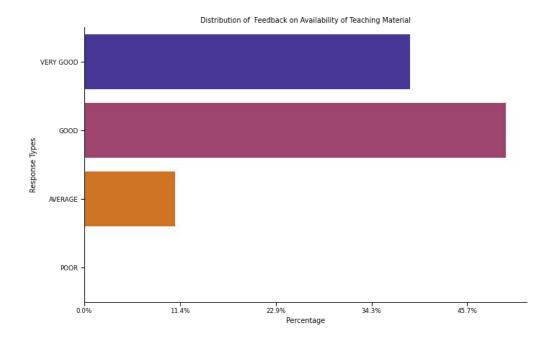

Figure 3: Student Feedback on the Availability of Teaching Material: Feedback Responses (%)

Percentage of Students who opined that the Availability of Teaching Material at Mar Thoma College, Tiruvalla as either 'Very Good' or 'Good' was 89.13%. Students who reported that the Availability of Teaching Material that was being provided as 'Very Good' was 38.85%, and 'Good' was 50.28%, respectively.