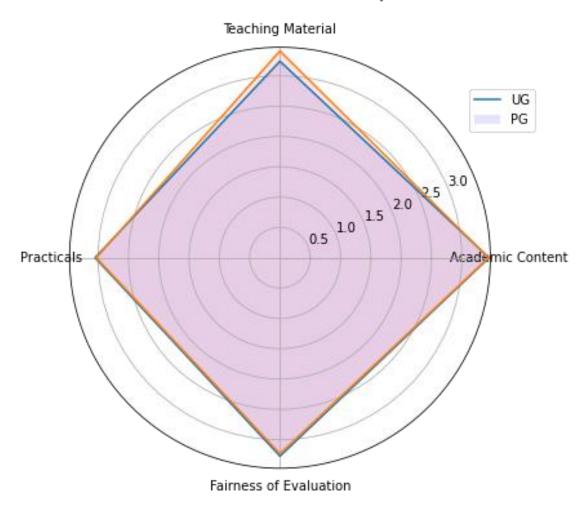

### Feedbacks on Different Academic Parameters Compared

Figure 17: Academic Parameters **Scored on a Scale of 4** by UG and PG Students

Four parameters which are directly related to Academics are being compared in the radial graph. The scores are presented on a scale of 4. Scores represent the feedback given by students. The graph depicts the feedbacks given by both UG and PG students separately. Students of Under-graduate Programmes and Post-graduate programmes gave a score of 3.44 and 3.45 respectively for the quality of academic content provided at Mar Thoma College, Tiruvalla. Teaching materials were rated at 3.41 by PG students and a score of 3.24 was given by UG Students. Timeliness of Practical work was

given a score of 3.03 by PG Students and 3.05 by UG Students. Fairness of evaluation process were scored as 3.23 by PG Students and 3.27 by UG Students.