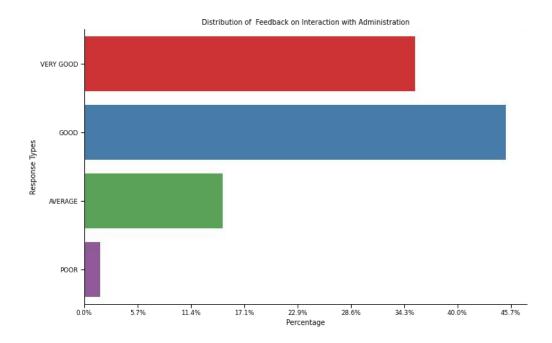

Figure 10: Student Feedback on Interaction with Administration: Feedback Responses (%)

Percentage of Students who opined that Interaction with Administration at Mar Thoma College, Tiruvalla is either Very Good or Good was 80.56%. Students who reported the Interaction with Administration as 'Very Good' was 35.42%, and 'Good' was 45.14%, respectively.