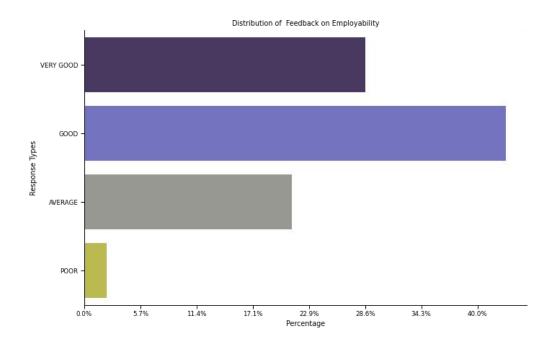

Figure 7: Student Feedback on Employability: Feedback Responses (%)

Percentage of Students who opined that Employability for courses at Mar Thoma College, Tiruvalla is either Very Good or Good was 71.42%. Students who reported that the Employability for courses that was being provided as 'Very Good' was 28.57%, and 'Good' was 42.85%, respectively.