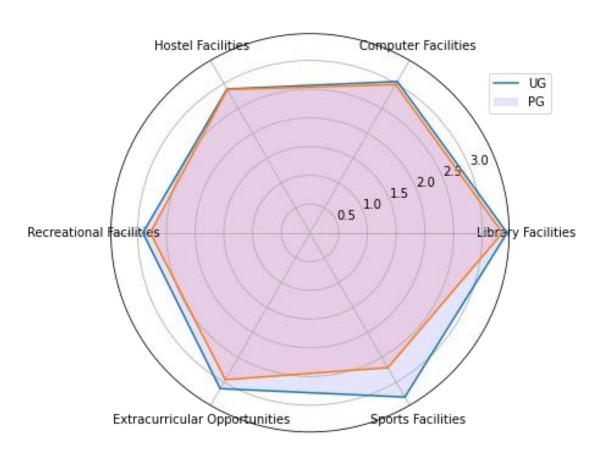

#### Feedbacks on On-Campus Facilities Compared

Figure 18: Rating of On-Campus Facilities **Scored on a Scale of 4** by UG and PG Students

Five of the parameters that are directly related to the on-campus facilities that support learning is evaluated and compared in this radial Graph. All axes are represented on a scale of 4.00. Hostel facilities were rated at 2.88 and 2.89 out of 4 by both PG and UG students respectively. IT related facilities were rated at a score of 2.98 and 3.04 by PG and UG students respectively. Library facilities were given a score of 3.35 by PG Students and 3.43 by UG Students. Sports facilities were scored at 2.71 by PG Students and 3.3 by UG students. Extracurricular opportunities provided on campus were given scores of 2.95 and 3.13, out of 4.00 by PG and UG Students respectively.

Recreational facilities were rated at 2.78 by PG Students and 2.91 by UG students.