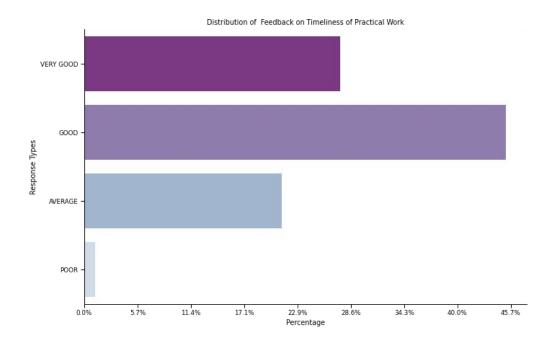

Figure 5: Student Feedback on the Timeliness of Practical Work: Feedback Responses (%)

Percentage of Students who opined that the Timeliness of Practical Works assigned at Mar Thoma College, Tiruvalla is either Very Good or Good was 72.56%. Students who reported that the Timeliness of Practical Works assigned were 'Very Good' was 27.42%, and 'Good' was 45.14%, respectively.