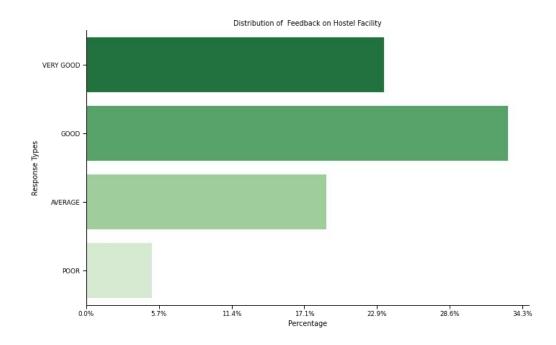

Figure 13: Student Feedback on Hostel Facilities: Feedback Responses (%)

Percentage of Students who opined that Hostel Facilities at Mar Thoma College, Tiruvalla is either Very Good or Good was 56.56%. Students who reported that the Hostel Facilities provided were, 'Very Good' was 23.42%, and 'Good' was 33.14%, respectively.