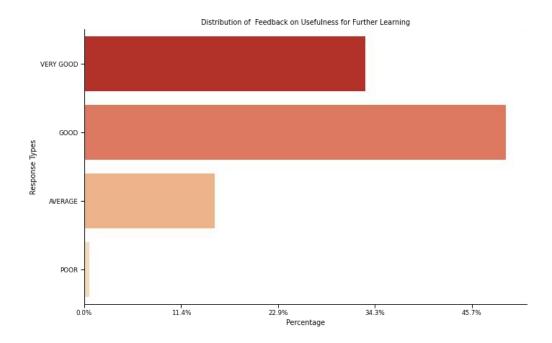

Figure 4: Student Feedback on the Usefulness of Further Learning: Feedback Responses (%)

Percentage of Students who opined that the Usefulness of Further Learning for courses offered at Mar Thoma College, Tiruvalla is either Very Good or Good was 82.85%. Students who reported that the Usefulness of Further Learning for courses as 'Very Good' was 33.14%, and 'Good' was 49.71%, respectively.