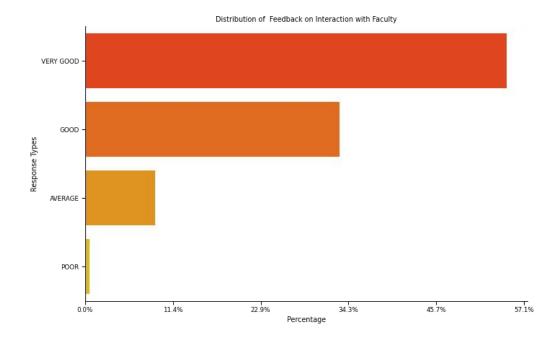

Figure 9: Student Feedback on Interaction with Faculty: Feedback Responses (%)

Percentage of Students who opined that Interaction with Faculty at Mar Thoma College, Tiruvalla is either Very Good or Good was 87.99%. Students who reported the Interaction with Faculty as 'Very Good' was 54.85%, and 'Good' was 33.14%, respectively.