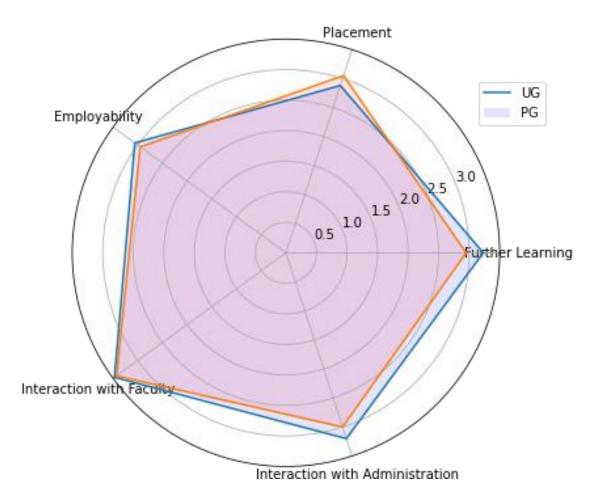

## Feedbacks on Different Parameters of Future Prospects Compared

Figure 19: Rating of Campus Life and Future Prospects **Scored on a Scale of 4** by UG and PG Students

Five different Parameters related to Campus Life and Future Prospects are represented on a scale of 4.00 in this radial graph. Potential for mid-programme placement was given a score of 3.05 by Post-graduate students. The same parameter was given a score of 2.88 by UG Students. Prospects for further learning was given a score of 2.95 and 3.23 by PG and UG Students respectively. Interaction with the administration of the college was rated at

3.00 by PG Students and 3.20 by UG Students. Interaction with faculty was given a score of 3.43 by PG Students and 3.47 by UG Students. Employability was rated at 2.95 by PG and 3.06 by UG students.