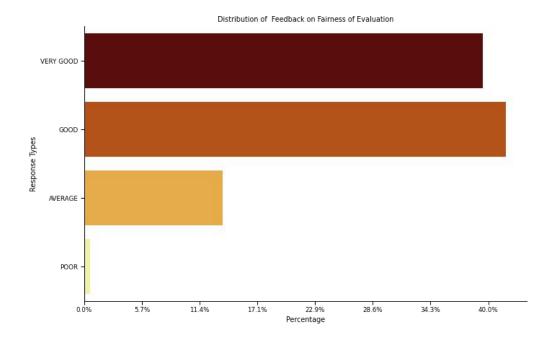

Figure 8: Student Feedback on Fairness of Evaluation: Feedback Responses (%)

Percentage of Students who opined that Fairness of Evaluation at Mar Thoma College, Tiruvalla is either Very Good or Good was 81.13%. Students who reported that the Fairness of Evaluation at the college as 'Very Good' was 39.42%, and 'Good' was 41.71%, respectively.