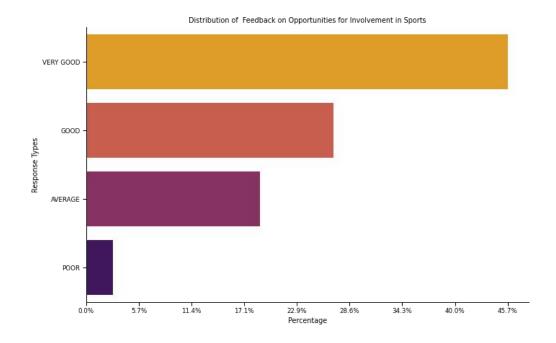

Figure 16: Student Feedback on Opportunities for Involvement in Sports: Feedback Responses (%)

Percentage of Students who opined that Opportunities for Involvement in Sports at Mar Thoma College, Tiruvalla is either Very Good or Good was 72.56%. Students who reported that the Opportunities for Involvement in Sports were, 'Very Good' was 45.71%, and 'Good' was 26.85%, respectively.