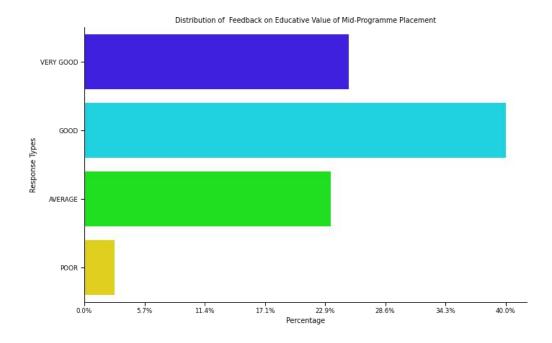

Figure 6: Student Feedback on the Educative Value of Mid-programme Placement: Feedback Responses (%)

Percentage of Students who opined that the Educative Value of Midprogramme placement for courses at Mar Thoma College, Tiruvalla as either Very Good or Good was 70.36%. The percentage of students who reported that the Educative Value of Mid-programme placement for courses that were being provided as 'Very Good' was 27.16%, and 'Good' was 43.20%, respectively.