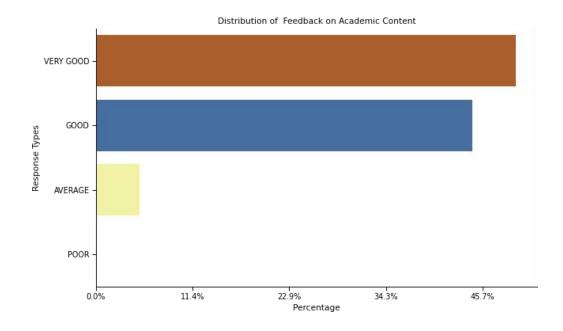

Figure 2: Student Feedback on Academic Content: Feedback Responses (%)

Percentage of Students who opined that the Academic content that is being provided at Mar Thoma College, Tiruvalla is either Very Good or Good was 94.82%. Students who reported that the academic content that was being provided as 'Very Good' was 50%, and 'Good' was 44.82%, respectively.