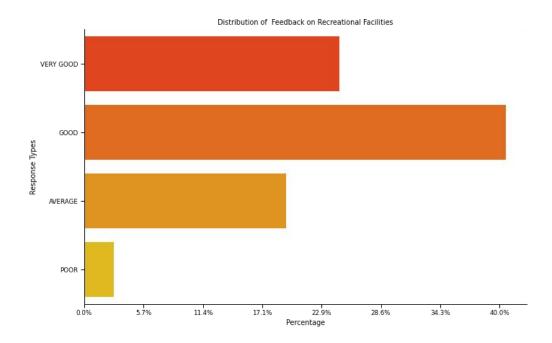

Figure 14: Student Feedback on Recreational Facilities: Feedback Responses (%)

Percentage of Students who opined that Recreational Facilities at Mar Thoma College, Tiruvalla is either Very Good or Good was 65.14%. Students who reported that the Recreational Facilities provided were, 'Very Good' was 24.57%, and 'Good' was 40.57%, respectively.