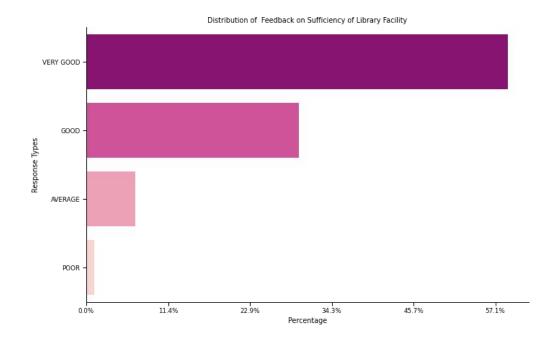

Figure 11: Student Feedback on Library Facilities: Feedback Responses (%)

Percentage of Students who opined that Library Facilities at Mar Thoma College, Tiruvalla is either Very Good or Good was 88.56%. Students who reported that the Library Facilities that were being provided as 'Very Good' was 58.85%, and 'Good' was 29.71%, respectively.