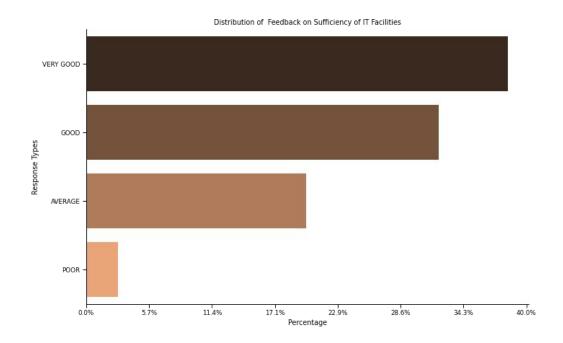

Figure 12: Student Feedback on Information Technology Facilities: Feedback Responses (%)

Percentage of Students who opined that Information Technology Facilities at Mar Thoma College, Tiruvalla is either Very Good or Good was 70.28%. Students who reported that the IT facilities that were being provided as 'Very Good' were 38.28%, and 'Good' was 32.00%, respectively.