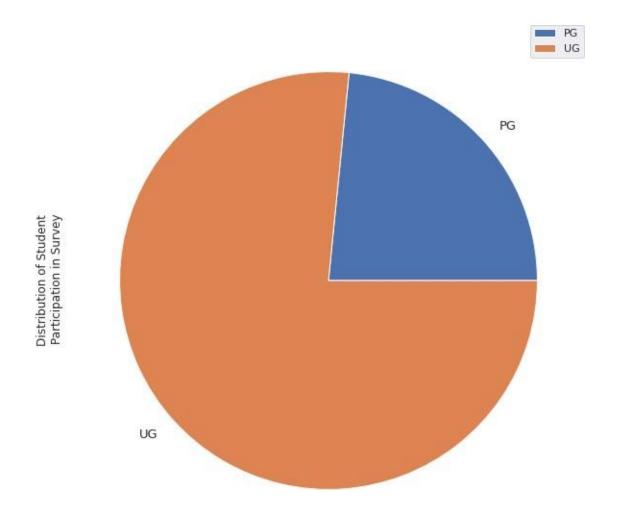

Figure 1: Distribution of UG and PG Students Who Participated in the Survey

Percentage of Students from UG and PG programmes who participated in the feedback survey. The lesser number of PG students corresponds to the fewer seats available for PG Programmes.