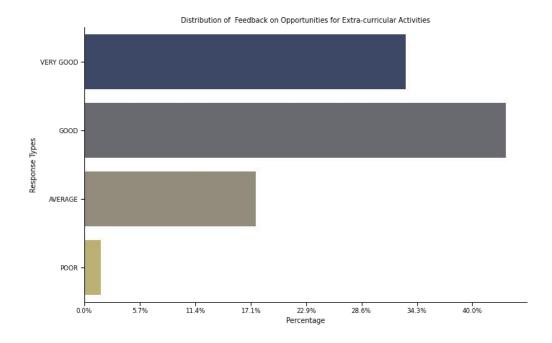

Figure 15: Student Feedback on Extra-curricular Activities: Feedback Responses (%)

Percentage of Students who opined that Extra-curricular Activities at Mar Thoma College, Tiruvalla is either Very Good or Good was 76.56%. Students who reported that the Extra-curricular Activities provided were, 'Very Good' was 33.14%, and 'Good' was 43.42%, respectively.